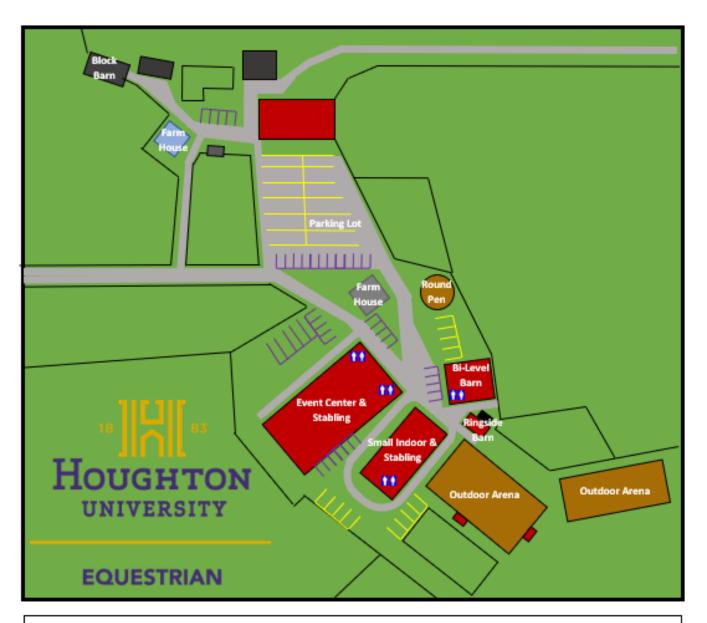

# **Stabling Assignments**

\*No arrivals before Friday the 29th at 4 p.m., No arrivals before 7:00am on Saturday\*

We have tried our best to accommodate all of the stabling requests. Please let us know if you have any questions. Email <u>equestrian@houghton.edu</u> if you have questions about stabling. Trailer parking will be available in our large gravel parking lot for overnight parking and for showing off of trailers. If you leave your trailer overnight on Friday, please park your truck in front of your trailer when you return on Saturday. This will help us have enough parking space on show day. We are excited to see all of you!

# **Event Center Competition Wing**

- 53. Shannon Hart (1 bag shavings)
- 54. Kate Huggler
- 55. Debbie Warren
- 56. Olivia Van Gemart
- 57. Alexaiya Backman
- 58. Joanna Brougher (1 bag shavings)
- 59. Holly Parker
- 60. Beth Brown
- 61. Jen Powell
- 62. Alicia Sneade-Koenig
- 63. Abigail Mullen

# Upper Bi-Level Barn

- 24. Emilia Thibault
- 25. Julie Przybyla
- 26. Madison Stephan
- 27. Laura Mount

# Lower Bi-Level Barn

- 35. Kenzie Norman (2 bags shavings)
- 36. Kenzie Norman (2 bags shavings)
- 37. Sarah Hepler

\*For those showing off of trailers we will have trailer parking available in some grassy areas around the barns in addition to the gravel parking lot for you to utilize.

## Map Key

- · Event Center & Stabling
  - Large Indoor
  - o JoAnne Young Stabling Wing (Stalls 52-63)
- · Small Indoor & Stabling
  - o Arena Barn (Stalls 1-6)
  - Lesson Barn (Stalls 7-21)
- · Bi-Level Barn (Stalls 22-42)
- Block Barn (Stalls 43-51)
- Ringside Barn
  - Wheel Barrows/Pitchforks
  - Manure Removal in Manure Spreader

Trailer Parking

\*Image not to Scale

Car Parking