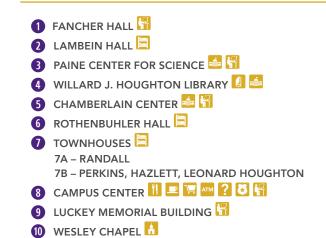

# Houghton University Campus

- 1 TENNIS COURTS
- 2 ALUMNI HOUSE I III
- 🔞 THE INN AT HOUGHTON CREEK 💻
- 2 RIVER DOG FLY SHOP 🔛
- 😕 3 BUMS PIZZA 🔢
- 🙆 HOUGHTON WESLEYAN CHURCH 🚹
- ② CHINA STAR RESTAURANT 11
- 🔞 CŌPPA CŌ COFFEE AND ART 🛄 🗭
- Ø FIEGL MAINTENANCE BUILDING
- 🔞 HOUGHTON FIRE DEPARTMENT 区
- ITRACY'S DELIGHTFULS
- 🤨 32A AND 32B DISC GOLF COURSES 🚟
- 3 LARDER COURTYARD
- HAMMOCK VILLAGE