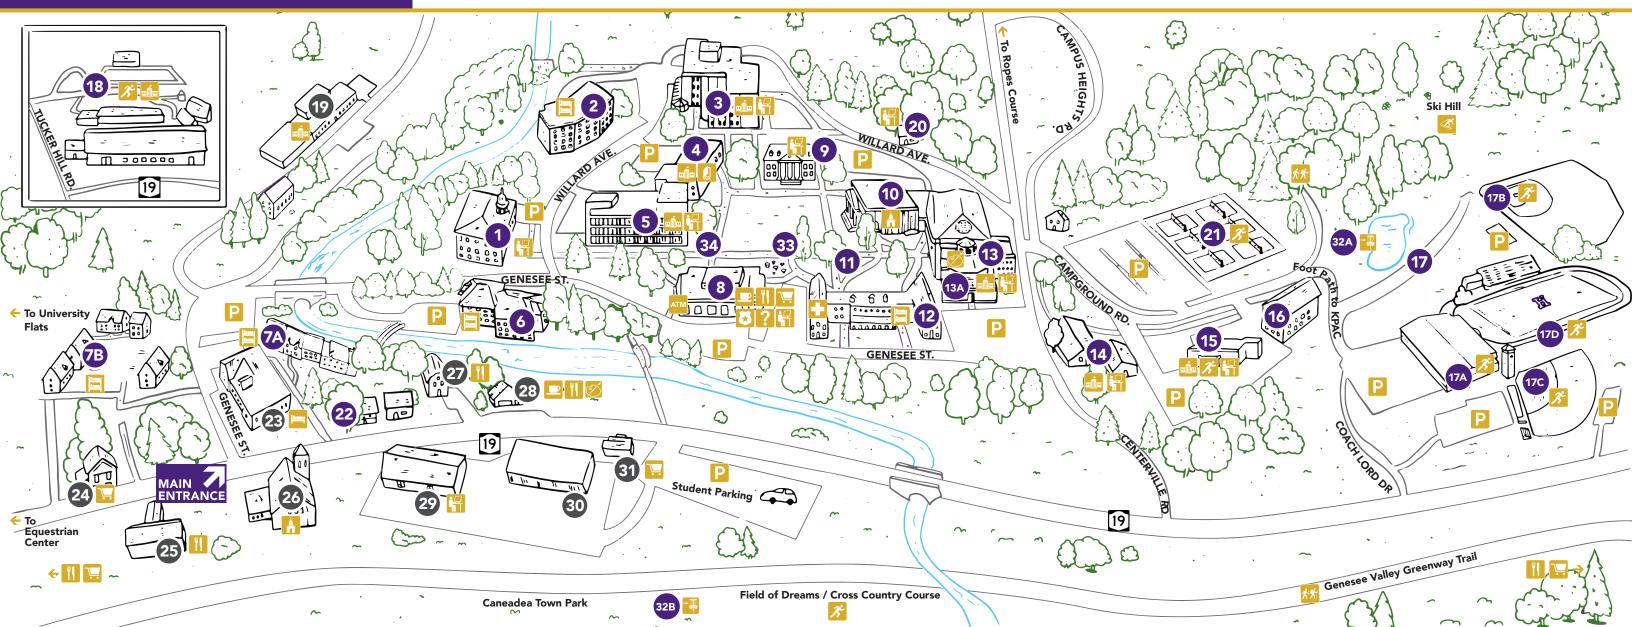

# Houghton University Campus

- 1 TENNIS COURTS
- 2 ALUMNI HOUSE I III
- 🔞 THE INN AT HOUGHTON CREEK 💻
- 2 RIVER DOG FLY SHOP 🔛
- 😕 3 BUMS PIZZA 🔢
- 🙆 HOUGHTON WESLEYAN CHURCH 🚹
- ② CHINA STAR RESTAURANT 11
- 🔞 CŌPPA CŌ COFFEE AND ART 🛄 🗭
- Ø FIEGL MAINTENANCE BUILDING
- 🔞 HOUGHTON FIRE DEPARTMENT 区
- ITRACY'S DELIGHTFULS
- 🤨 32A AND 32B DISC GOLF COURSES 🚟
- 3 LARDER COURTYARD
- HAMMOCK VILLAGE

### Trail Map & Guide

Nestled within the Genesee River Valley and surrounded by the rolling hills of WNY, the Houghton University forest provides 4+ miles of trails that are open to all year-round. Ask for a map & quide at the Welcome Desk or go to houghton.edu/TrailMap. We also have two disc golf courses that are open to the public, one of which overlaps parts of our university hiking trails. The other is near the Genesee Valley Greenway Trail