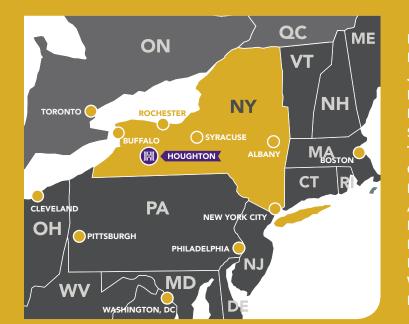

Buffalo / 1.3 hours Rochester / 1.3 hours Jamestown / 1.5 hours Niagara Falls / 1.8 hours Binghamton / 2.5 hours Syracuse / 2.5 hours Toronto / 3.0 hours Cleveland / 3.8 hours Pittsburgh / 4.2 hours Albany / 4.7 hours Baltimore / 5.5 hours Philadelphia / 5.5 hours New York City / 5.8 hours Washington, D.C. / 6.3 hours Boston / 8.0 hours

Or, if you're ready for some city life, we're

19 in Houghton), restaurants (Borikén or Questa Lasagna in Mt. Morris offer Puerto Rican or Italian food, respectively)

just a few hours' drive from Toronto, Canada, or Buffalo or Rochester. NY.

Small town charm is all around us at coffee shops (try Cōppa Cō. on Route

# Other WNY Attractions

From numerous waterfalls to shopping in quaint Angelica, NY, to water fun on the Genesee River, there's always something to do in our beautiful region.