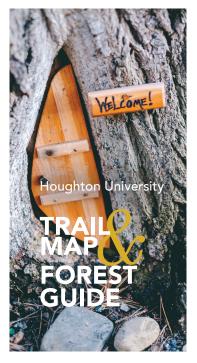

### Trail Map & Guide

Nestled within the Genesee River Valley and surrounded by the rolling hills of WNY, the Houghton University forest provides 4+ miles of trails that are open to all year-round. Ask for a map & quide at the Welcome Desk or go to houghton.edu/TrailMap. We also have two disc golf courses that are open to the public, one of which overlaps parts of our university hiking trails. The other is near the Genesee Valley Greenway Trail