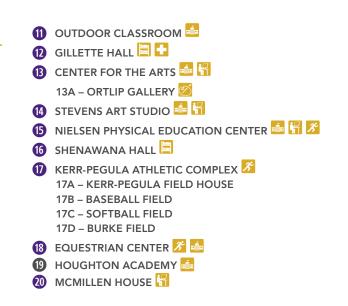

# Houghton University Campus

- 1 TENNIS COURTS
- 2 ALUMNI HOUSE I III
- 🔞 THE INN AT HOUGHTON CREEK 💻
- 2 RIVER DOG FLY SHOP 🔛
- 😕 3 BUMS PIZZA 🔢
- 🙆 HOUGHTON WESLEYAN CHURCH 🚹
- ② CHINA STAR RESTAURANT 11
- 🔞 CŌPPA CŌ COFFEE AND ART 🛄 🗭
- Ø FIEGL MAINTENANCE BUILDING
- 🔞 HOUGHTON FIRE DEPARTMENT 区
- ITRACY'S DELIGHTFULS
- 🤨 32A AND 32B DISC GOLF COURSES 🚟
- 3 LARDER COURTYARD
- HAMMOCK VILLAGE